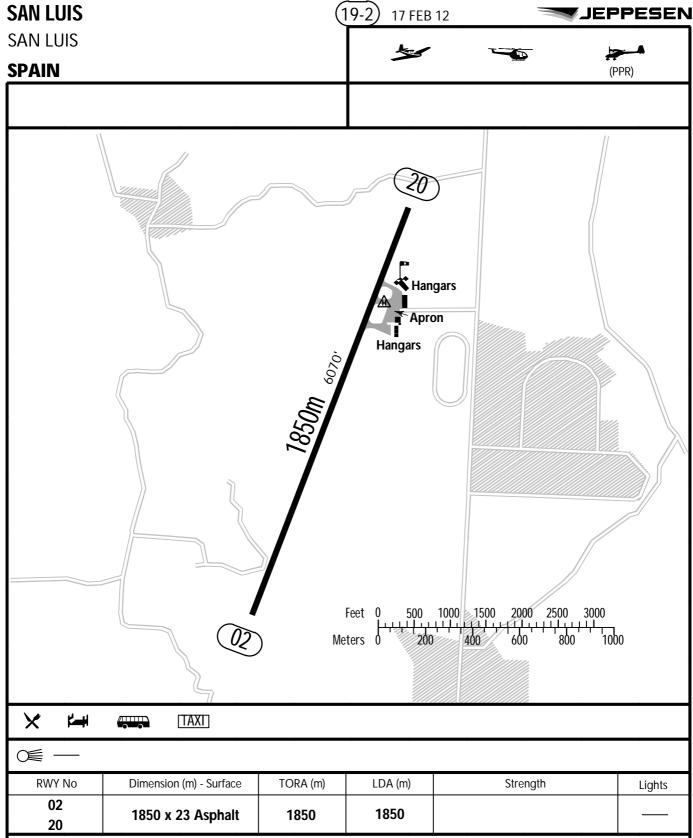

AD is located within CTR (D) Menorca. Final APCH areas of Menorca AD will never be crossed without permission from TWR. In manoeuvring area and in traffic circuit no ATS is provided.

## **Traffic Circuit**

E of AD only, RWY 02 RH.